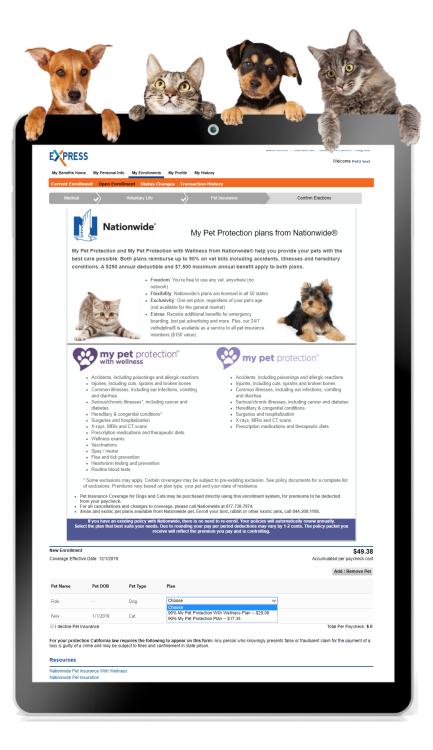

No need to direct employees to the web site of the vendor, or download premium reports from there, or calculate per-pay-cycle deductions from monthly premiums.

Workforce Junction has partnered with Nationwide to make pet insurance plans as easy to include in employee benefit programs as other core benefits.

## **Exclusive Pricing**

One set price is offered, regardless of the pet's age, based on state of residence

## **Easy Enrollment**

The enrollment is simple and integrated with enrollment in other benefits

## Easy Payroll Deductions

Per pay cycle deductions included with deductions for other benefits