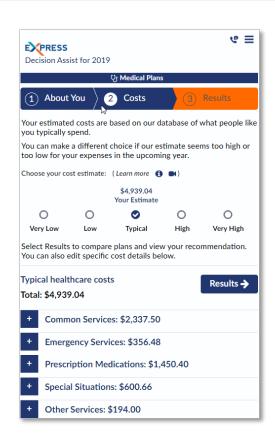

Using each employee's own data, Decision Assist<sup>TM</sup> software delivers step-by-step guidance for making complex health plan choices with confidence.

Workforce Junction has partnered Tango Health to offer an integrated decision support tool.

Workforce Junction partnered with Tango Decision Assist to guide employees through their important benefits decisions.

Powered by claims data, the tool recommends plans based on individual claims data or aggregated "people like me" claims.

Quick plan recommendation in ~ 3 minutes.

Detailed claims and aggregated peer data provide realistic spending baselines.

Robust analytics help you understand employee engagement and the success of your health plans.