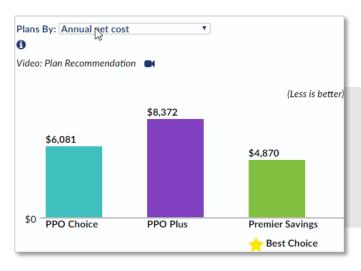

Workforce Junction partnered with Tango Decision Assist to guide employees through their important benefits decisions.

Powered by claims data, the tool recommends plans based on individual claims data or aggregated "people like me" claims.

Quick plan recommendation in ~ 3 minutes.

Detailed claims and aggregated peer data provide realistic spending baselines.

Robust analytics help you understand employee engagement and the success of your health plans.